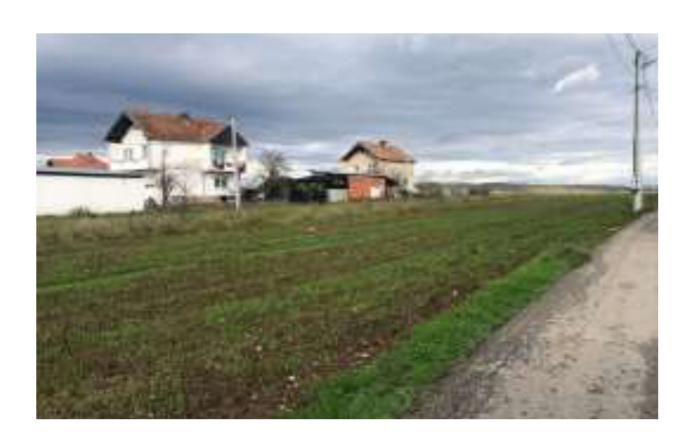

## TEB SH.A. Announces selling of below immovable property

| Property         | The Property is located in Fushë Kosovë, Bardh i Vogël cadastral zone, or 7.4 km     |
|------------------|--------------------------------------------------------------------------------------|
| <b>Location:</b> | south-west of city center of Fushë Kosovë with actual road access to cadastral       |
|                  | road from asphalt.                                                                   |
| City and         | Bardh i Vogël – Fushë Kosovë, Republic of Kosova. https: 42.612387, 21.031038.       |
| Country:         |                                                                                      |
| Parcel/s:        | P-72514049-00091-0                                                                   |
| Parcel Surface:  | 3,170m <sup>2</sup>                                                                  |
| Property         | Property consisted from construction parcel, it is located in residential rural area |
| consists:        | surrounded with agricultural land and houses.                                        |
|                  |                                                                                      |
| Price:           | 40,000                                                                               |
| Note:            |                                                                                      |

## Photos of Property:

TEB Sh. A. Main Office Preoc no no. 7KM main road Prishtina-Ferizaj Gracanica 10500, Republic of Kosova Tel: 038 230 000 www.teb-kos.com