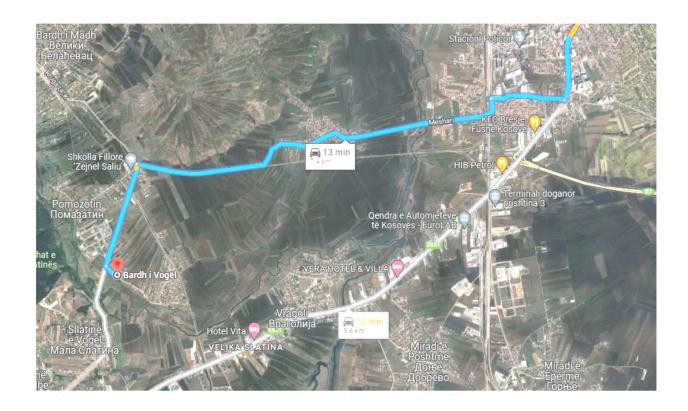

## TEB SH.A. Announces selling of below immovable property

| Property         | The Property is located in Fushë Kosovë, Bardh i Vogël cadastral zone, or 7.4 km     |
|------------------|--------------------------------------------------------------------------------------|
| <b>Location:</b> | south-west of city center of Fushë Kosovë with actual road access to cadastral       |
|                  | road from asphalt.                                                                   |
| City and         | Bardh i Vogël – Fushë Kosovë, Republic of Kosova. https: 42.612387, 21.031038.       |
| Country:         |                                                                                      |
| Parcel/s:        | P-72514049-00091-0                                                                   |
| Parcel Surface:  | 3,170m <sup>2</sup>                                                                  |
| Property         | Property consisted from construction parcel, it is located in residential rural area |
| consists:        | surrounded with agricultural land and houses.                                        |
|                  |                                                                                      |
| Price:           | 40,000                                                                               |
| Note:            |                                                                                      |

## Photos of Property:

TEB Sh. A. Main Office Preoc no no. 7KM main road Prishtina-Ferizaj Gracanica 10500, Republic of Kosova Tel: 038 230 000 www.teb-kos.com