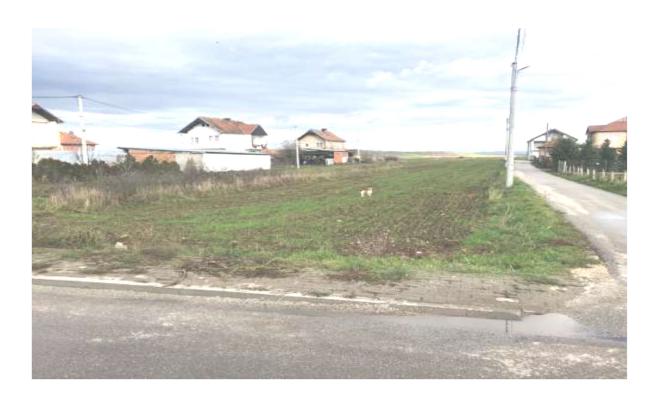

## TEB SH.A. Announces selling of below immovable property

| Property         | The Property is located in Fushë Kosovë, Bardh i Vogël cadastral zone, or 7.4 km     |
|------------------|--------------------------------------------------------------------------------------|
| <b>Location:</b> | south-west of city center of Fushë Kosovë with actual road access to cadastral       |
|                  | road from asphalt.                                                                   |
| City and         | Bardh i Vogël – Fushë Kosovë, Republic of Kosova. https: 42.612387, 21.031038.       |
| Country:         |                                                                                      |
| Parcel/s:        | P-72514049-00091-0                                                                   |
| Parcel Surface:  | 3,170m <sup>2</sup>                                                                  |
| Property         | Property consisted from construction parcel, it is located in residential rural area |
| consists:        | surrounded with agricultural land and houses.                                        |
|                  |                                                                                      |
| Price:           | 40,000                                                                               |
| Note:            |                                                                                      |

## Photos of Property:

TEB Sh. A. Main Office Preoc no no. 7KM main road Prishtina-Ferizaj Gracanica 10500, Republic of Kosova Tel: 038 230 000 www.teb-kos.com