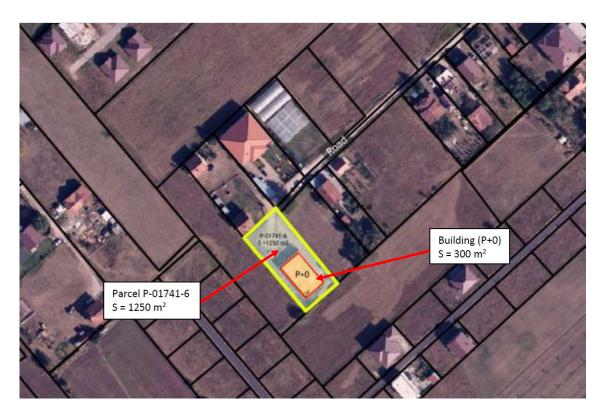

## TEB SH.A. Announces selling of below immovable property

| <b>Property Location:</b> | Property is located in Vitomiricë cadastral zone, around 6.5km on the northeast side of Pejë main center.                                                                                                                                          |
|---------------------------|----------------------------------------------------------------------------------------------------------------------------------------------------------------------------------------------------------------------------------------------------|
| City and Country:         | Vitomiricë – Pejë, Republic of Kosova. https: 42.691119, 20.340745.                                                                                                                                                                                |
| Parcel/s:                 | P-71611015-01741-6                                                                                                                                                                                                                                 |
| Parcel Surface:           | 1,250m <sup>2</sup>                                                                                                                                                                                                                                |
| Property consists:        | Property consists of land parcel and Building. Building is built of reinforced concrete materials and consists of one floor with total surface area of 300 m <sup>2</sup> . Building is dedicated to be used for commercial purposes as warehouse. |
| Price:                    | 76,000                                                                                                                                                                                                                                             |
| Note:                     |                                                                                                                                                                                                                                                    |

## Photos of Property:

TEB Sh. A. Main Office Preoc no no. 7KM main road Prishtina-Ferizaj Gracanica 10500, Republic of Kosova Tel: 038 230 000 www.teb-kos.com

TEB Sh. A. Main Office Preoc no no. 7KM main road Prishtina-Ferizaj Gracanica 10500, Republic of Kosova Tel: 038 230 000 www.teb-kos.com