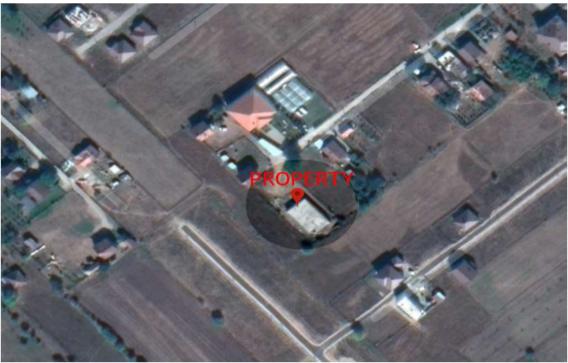

## TEB SH.A. Announces selling of below immovable property

| <b>Property Location:</b> | Property is located in Vitomiricë cadastral zone, around 6.5km on the northeast side of Pejë main center.                                                                                                                                          |
|---------------------------|----------------------------------------------------------------------------------------------------------------------------------------------------------------------------------------------------------------------------------------------------|
| City and Country:         | Vitomiricë – Pejë, Republic of Kosova. https: 42.691119, 20.340745.                                                                                                                                                                                |
| Parcel/s:                 | P-71611015-01741-6                                                                                                                                                                                                                                 |
| Parcel Surface:           | 1,250m <sup>2</sup>                                                                                                                                                                                                                                |
| Property consists:        | Property consists of land parcel and Building. Building is built of reinforced concrete materials and consists of one floor with total surface area of 300 m <sup>2</sup> . Building is dedicated to be used for commercial purposes as warehouse. |
| Price:                    | 76,000                                                                                                                                                                                                                                             |
| Note:                     |                                                                                                                                                                                                                                                    |

## Photos of Property:

TEB Sh. A. Main Office Preoc no no. 7KM main road Prishtina-Ferizaj Gracanica 10500, Republic of Kosova Tel: 038 230 000 www.teb-kos.com

TEB Sh. A. Main Office Preoc no no. 7KM main road Prishtina-Ferizaj Gracanica 10500, Republic of Kosova Tel: 038 230 000 www.teb-kos.com