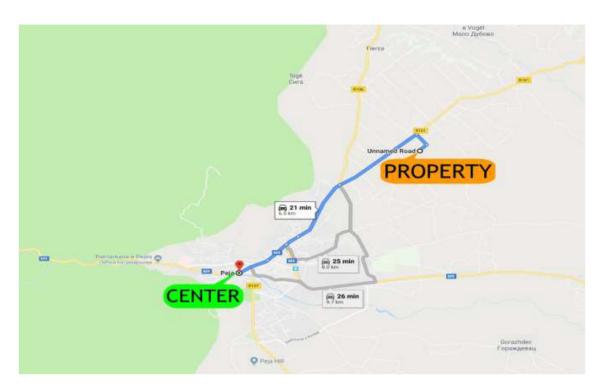

## TEB SH.A. Announces selling of below immovable property

| <b>Property Location:</b> | Property is located in Vitomiricë cadastral zone, around 6.5km on the northeast side of Pejë main center.                                                                                                                                          |
|---------------------------|----------------------------------------------------------------------------------------------------------------------------------------------------------------------------------------------------------------------------------------------------|
| City and Country:         | Vitomiricë – Pejë, Republic of Kosova. https: 42.691119, 20.340745.                                                                                                                                                                                |
| Parcel/s:                 | P-71611015-01741-6                                                                                                                                                                                                                                 |
| Parcel Surface:           | 1,250m <sup>2</sup>                                                                                                                                                                                                                                |
| Property consists:        | Property consists of land parcel and Building. Building is built of reinforced concrete materials and consists of one floor with total surface area of 300 m <sup>2</sup> . Building is dedicated to be used for commercial purposes as warehouse. |
| Price:                    | 76,000                                                                                                                                                                                                                                             |
| Note:                     |                                                                                                                                                                                                                                                    |

## Photos of Property:

TEB Sh. A. Main Office Preoc no no. 7KM main road Prishtina-Ferizaj Gracanica 10500, Republic of Kosova Tel: 038 230 000 www.teb-kos.com

TEB Sh. A. Main Office Preoc no no. 7KM main road Prishtina-Ferizaj Gracanica 10500, Republic of Kosova Tel: 038 230 000 www.teb-kos.com