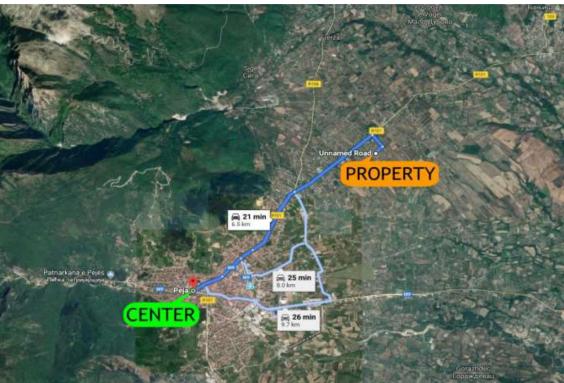

## TEB SH.A. Announces selling of below immovable property

| <b>Property Location:</b> | Property is located in Vitomiricë cadastral zone, around 6.5km on the northeast side of Pejë main center.                                                                                                                                          |
|---------------------------|----------------------------------------------------------------------------------------------------------------------------------------------------------------------------------------------------------------------------------------------------|
| City and Country:         | Vitomiricë – Pejë, Republic of Kosova. https: 42.691119, 20.340745.                                                                                                                                                                                |
| Parcel/s:                 | P-71611015-01741-6                                                                                                                                                                                                                                 |
| Parcel Surface:           | 1,250m <sup>2</sup>                                                                                                                                                                                                                                |
| Property consists:        | Property consists of land parcel and Building. Building is built of reinforced concrete materials and consists of one floor with total surface area of 300 m <sup>2</sup> . Building is dedicated to be used for commercial purposes as warehouse. |
| Price:                    | 76,000                                                                                                                                                                                                                                             |
| Note:                     |                                                                                                                                                                                                                                                    |