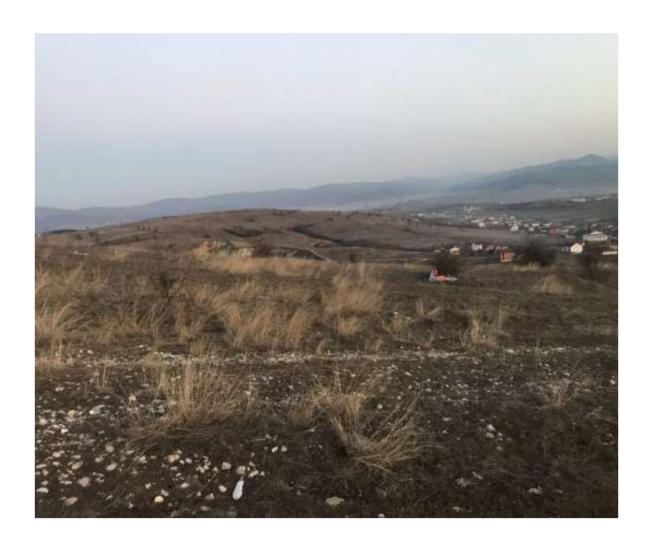

|
| Property consists: | The properties are located in the rural area of Gjilan municipality in the village called Cërnicë, at the place called Kolibishte. The location where the properties are located is chiefly destined for agriculture purposes. |
| Price:             | €12,000                                                                                                                                                                                                                        |
| Note:              |                                                                                                                                                                                                                                |

## Photos: