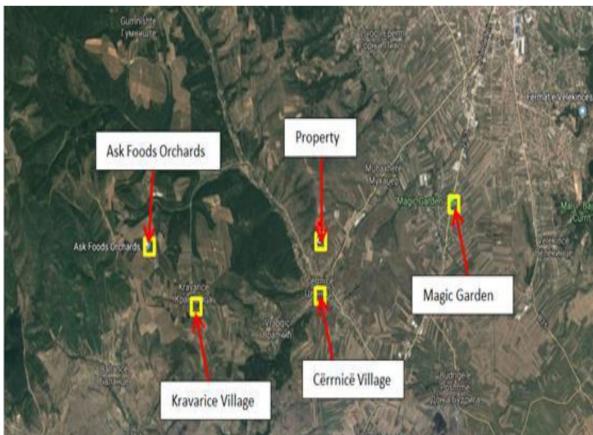

## TEB SH.A. Announces selling of below immovable property

| Property Location: | The subject properties are located at the place called "Kolibishte" in Cërnica village, within Gjilan municipality.                                                                                                            |
|--------------------|--------------------------------------------------------------------------------------------------------------------------------------------------------------------------------------------------------------------------------|
| City and Country:  | Cërnica - Gjilan, Republic of Kosova https: 42.427855 21.420888.                                                                                                                                                               |
| Parcel/s:          | P-70403062-01502-0 and P - 70403062-01508-0                                                                                                                                                                                    |
| Parcel Surface:    | 3,541m <sup>2</sup>                                                                                                                                                                                                            |
| Property consists: | The properties are located in the rural area of Gjilan municipality in the village called Cërnicë, at the place called Kolibishte. The location where the properties are located is chiefly destined for agriculture purposes. |
| Price:             | €12,000                                                                                                                                                                                                                        |
| Note:              |                                                                                                                                                                                                                                |