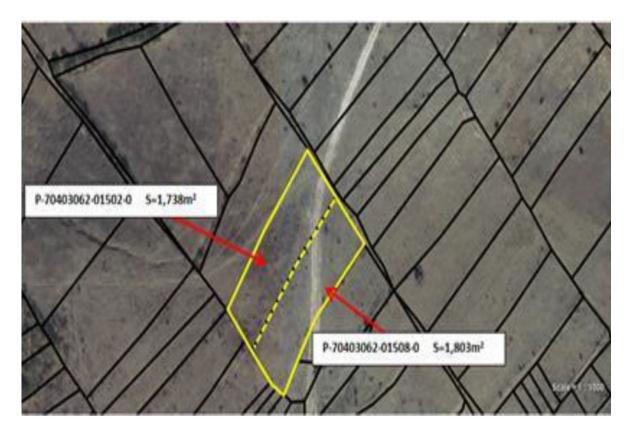

## TEB SH.A. Announces selling of below immovable property

| Property Location: | The subject properties are located at the place called "Kolibishte" in Cërnica village, within Gjilan municipality.                                                                                                            |
|--------------------|--------------------------------------------------------------------------------------------------------------------------------------------------------------------------------------------------------------------------------|
| City and Country:  | Cërnica - Gjilan, Republic of Kosova https: 42.427855 21.420888.                                                                                                                                                               |
| Parcel/s:          | P-70403062-01502-0 and P - 70403062-01508-0                                                                                                                                                                                    |
| Parcel Surface:    | 3,541m <sup>2</sup>                                                                                                                                                                                                            |
| Property consists: | The properties are located in the rural area of Gjilan municipality in the village called Cërnicë, at the place called Kolibishte. The location where the properties are located is chiefly destined for agriculture purposes. |
| Price:             | €12,000                                                                                                                                                                                                                        |
| Note:              |                                                                                                                                                                                                                                |