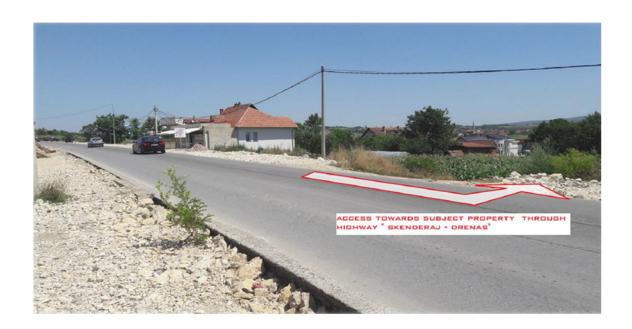

## TEB SH.A. Announces selling of below immovable property

| Property Location:        | Polac village, place called "Shpat - Ara MI", next to highway "Skënderaj - Drenas". Agriculture land with total area 2526 m2. Property has a direct access to a Highway, which makes it much easier to use/rent it. |
|---------------------------|---------------------------------------------------------------------------------------------------------------------------------------------------------------------------------------------------------------------|
| City and Country:         | Skenderaj, Republic of Kosova https: 42.724000,20.821389                                                                                                                                                            |
| Parcel/s:                 | P-72015065-01383-0                                                                                                                                                                                                  |
| Parcel Surface:           | 2526m <sup>2</sup>                                                                                                                                                                                                  |
| <b>Property consists:</b> | Land parcel                                                                                                                                                                                                         |
| Price:                    | 64,000 EUR                                                                                                                                                                                                          |