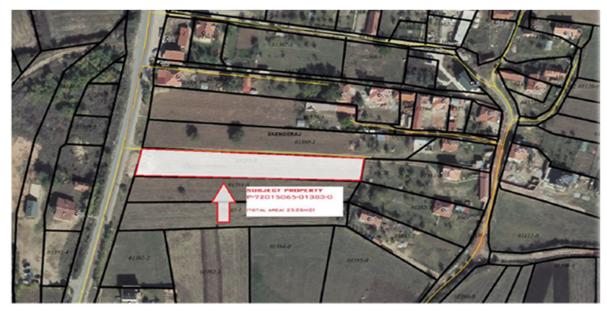

## TEB SH.A. Announces selling of below immovable property

| Property Location:        | Polac village, place called "Shpat - Ara MI", next to highway "Skënderaj - Drenas". Agriculture land with total area 2526 m2. Property has a direct access to a Highway, which makes it much easier to use/rent it. |
|---------------------------|---------------------------------------------------------------------------------------------------------------------------------------------------------------------------------------------------------------------|
| City and Country:         | Skenderaj, Republic of Kosova https: 42.724000,20.821389                                                                                                                                                            |
| Parcel/s:                 | P-72015065-01383-0                                                                                                                                                                                                  |
| Parcel Surface:           | 2526m <sup>2</sup>                                                                                                                                                                                                  |
| <b>Property consists:</b> | Land parcel                                                                                                                                                                                                         |
| Price:                    | 64,000 EUR                                                                                                                                                                                                          |