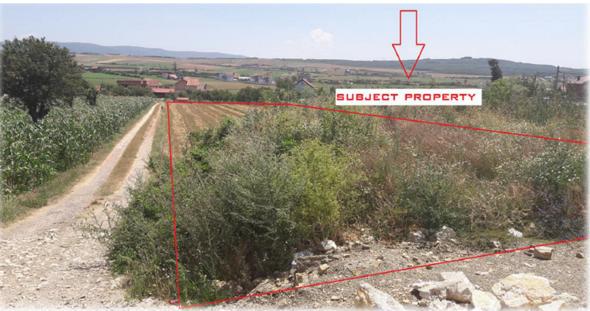

## TEB SH.A. Announces selling of below immovable property

| Property Location:        | Polac village, place called "Shpat - Ara MI", next to highway "Skënderaj - Drenas". Agriculture land with total area 2526 m2. Property has a direct access to a Highway, which makes it much easier to use/rent it. |
|---------------------------|---------------------------------------------------------------------------------------------------------------------------------------------------------------------------------------------------------------------|
| City and Country:         | Skenderaj, Republic of Kosova https: 42.724000,20.821389                                                                                                                                                            |
| Parcel/s:                 | P-72015065-01383-0                                                                                                                                                                                                  |
| Parcel Surface:           | 2526m <sup>2</sup>                                                                                                                                                                                                  |
| <b>Property consists:</b> | Land parcel                                                                                                                                                                                                         |
| Price:                    | 64,000 EUR                                                                                                                                                                                                          |