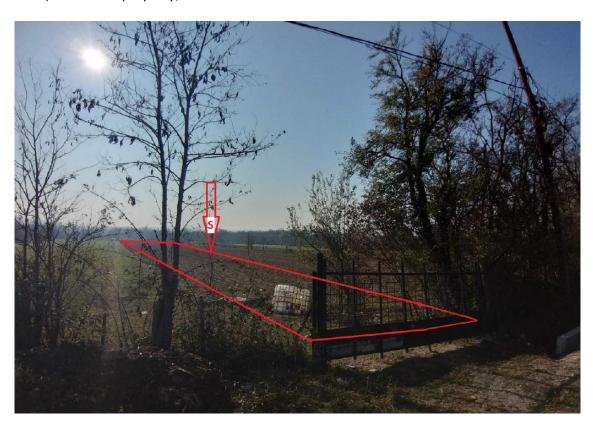

## TEB SH.A. Announces selling of below immovable property

| Property Location: | <ul> <li>a) The property is located in the west of the center of Istog. Property have direct access to main road R103 "Vrellë-Istog".</li> <li>b) The property is located in the west of the center of Istog. Property have direct access to main road R103 "Vrellë-Istog" at the distance of 6.4km from the city center of Istog.</li> </ul>                           |
|--------------------|-------------------------------------------------------------------------------------------------------------------------------------------------------------------------------------------------------------------------------------------------------------------------------------------------------------------------------------------------------------------------|
| City and Country:  | Vrellë / Istog, Republic of Kosova, a) https: 42.771696, 20.402707; b) 42.770589, 20.415932                                                                                                                                                                                                                                                                             |
| Parcel/s:          | Parcel no: a) P-70806008-00497-1; b) P-70806008-00650-3                                                                                                                                                                                                                                                                                                                 |
| Parcel Surface:    | a) Parcel Surface = 627m <sup>2</sup> ; House B+GF+1 S = 390 m <sup>2</sup> , Garage S=35m <sup>2</sup><br>b) Parcel Surface = 4,577m <sup>2</sup> .                                                                                                                                                                                                                    |
| Property consists: | <ul> <li>a) Property is consisted from a three floor house and garage with total area of 390+35 m2 built inside a parcel with surface area of 627 m2. The property parcel is bordered with wall.</li> <li>b) The property is land, Area S=4,557m2, located in the west of the center of Istog. Property have direct access to main road R103 "Vrellë-Istog".</li> </ul> |
| Price:             | a) €78,000; b) € 41,000;                                                                                                                                                                                                                                                                                                                                                |
| Note:              |                                                                                                                                                                                                                                                                                                                                                                         |

## b) Photos of property; P-70806008-00650-3: