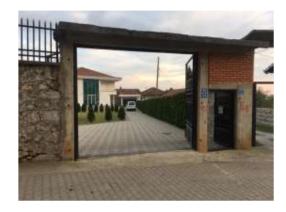

## TEB SH.A. Announces selling of below immovable property

| Property Location: | <ul> <li>a) The property is located in the west of the center of Istog. Property have direct access to main road R103 "Vrellë-Istog".</li> <li>b) The property is located in the west of the center of Istog. Property have direct access to main road R103 "Vrellë-Istog" at the distance of 6.4km from the city center of Istog.</li> </ul>                           |
|--------------------|-------------------------------------------------------------------------------------------------------------------------------------------------------------------------------------------------------------------------------------------------------------------------------------------------------------------------------------------------------------------------|
| City and Country:  | Vrellë / Istog, Republic of Kosova, a) https: 42.771696, 20.402707; b) 42.770589, 20.415932                                                                                                                                                                                                                                                                             |
| Parcel/s:          | Parcel no: a) P-70806008-00497-1; b) P-70806008-00650-3                                                                                                                                                                                                                                                                                                                 |
| Parcel Surface:    | a) Parcel Surface = 627m <sup>2</sup> ; House B+GF+1 S = 390 m <sup>2</sup> , Garage S=35m <sup>2</sup><br>b) Parcel Surface = 4,577m <sup>2</sup> .                                                                                                                                                                                                                    |
| Property consists: | <ul> <li>a) Property is consisted from a three floor house and garage with total area of 390+35 m2 built inside a parcel with surface area of 627 m2. The property parcel is bordered with wall.</li> <li>b) The property is land, Area S=4,557m2, located in the west of the center of Istog. Property have direct access to main road R103 "Vrellë-Istog".</li> </ul> |
| Price:             | a) €78,000; b) € 41,000;                                                                                                                                                                                                                                                                                                                                                |
| Note:              |                                                                                                                                                                                                                                                                                                                                                                         |

a) Photos of property; P-70806008-00497-1:

TEB Sh. A. Main Office Preoc no no. 7KM main road Prishtina-Ferizaj Gracanica 10500, Republic of Kosova Tel: 038 230 000 www.teb-kos.com