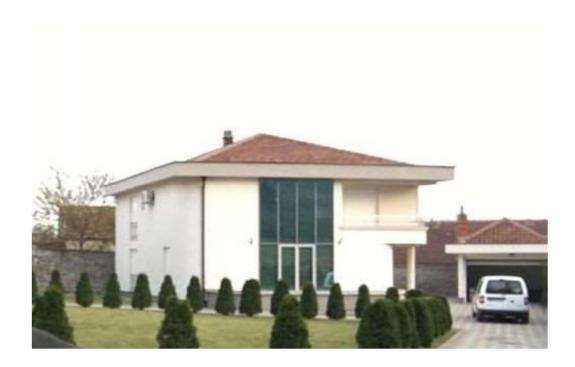

## TEB SH.A. Announces selling of below immovable property

| Property Location: | <ul> <li>a) The property is located in the west of the center of Istog. Property have direct access to main road R103 "Vrellë-Istog".</li> <li>b) The property is located in the west of the center of Istog. Property have direct access to main road R103 "Vrellë-Istog" at the distance of 6.4km from the city center of Istog.</li> </ul>                           |
|--------------------|-------------------------------------------------------------------------------------------------------------------------------------------------------------------------------------------------------------------------------------------------------------------------------------------------------------------------------------------------------------------------|
| City and Country:  | Vrellë / Istog, Republic of Kosova, a) https: 42.771696, 20.402707; b) 42.770589, 20.415932                                                                                                                                                                                                                                                                             |
| Parcel/s:          | Parcel no: a) P-70806008-00497-1; b) P-70806008-00650-3                                                                                                                                                                                                                                                                                                                 |
| Parcel Surface:    | a) Parcel Surface = 627m <sup>2</sup> ; House B+GF+1 S = 390 m <sup>2</sup> , Garage S=35m <sup>2</sup><br>b) Parcel Surface = 4,577m <sup>2</sup> .                                                                                                                                                                                                                    |
| Property consists: | <ul> <li>a) Property is consisted from a three floor house and garage with total area of 390+35 m2 built inside a parcel with surface area of 627 m2. The property parcel is bordered with wall.</li> <li>b) The property is land, Area S=4,557m2, located in the west of the center of Istog. Property have direct access to main road R103 "Vrellë-Istog".</li> </ul> |
| Price:             | a) €78,000; b) € 41,000;                                                                                                                                                                                                                                                                                                                                                |
| Note:              |                                                                                                                                                                                                                                                                                                                                                                         |

a) Photos of property; P-70806008-00497-1:

TEB Sh. A. Main Office Preoc no no. 7KM main road Prishtina-Ferizaj Gracanica 10500, Republic of Kosova Tel: 038 230 000 www.teb-kos.com