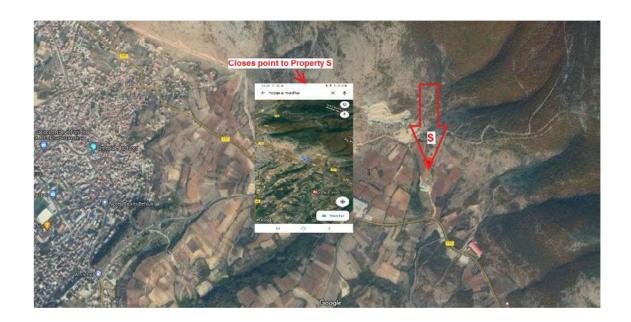

## TEB SH.A. Announces selling of below immovable property

| Property Location: | The properties "a" and "b" are located in the place called Hoçë e Madhe, at 2.9km distance from the city center of Rahovec.                 |
|--------------------|---------------------------------------------------------------------------------------------------------------------------------------------|
|                    | The property "c" is located near of village Potoqan i Eperm, at 6.5km distance from the city center of Rahovec.                             |
| City and Country:  | Rahovec, Republic of Kosova, https: a & b) 42.400854, 20.681358; c) 42.4020706, 20.626069.                                                  |
| Parcel/s:          | a) P-71510008-00086-0; b) P-71510008-00089-0; c) P-71510057-04216-3.                                                                        |
| Parcel Surface:    | a) 10,166 m <sup>2</sup> ; b) 3,308m <sup>2</sup> ; c) 2,550m <sup>2</sup> .                                                                |
| Property consists: | The properties are located in the middle of the agricultural fields, where the neighboring properties are mainly of agricultural character. |
| Price:             | €24,000                                                                                                                                     |
| Note:              |                                                                                                                                             |

Photos of Property: "a" & "b"

TEB Sh. A. Main Office Preoc no no. 7KM main road Prishtina-Ferizaj Gracanica 10500, Republic of Kosova Tel: 038 230 000 www.teb-kos.com

TEB Sh. A. Main Office Preoc no no. 7KM main road Prishtina-Ferizaj Gracanica 10500, Republic of Kosova Tel: 038 230 000 www.teb-kos.com