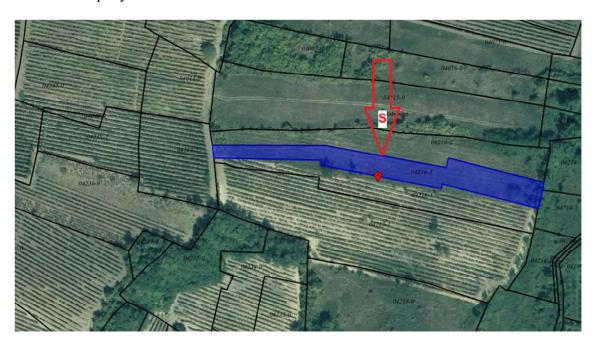

## TEB SH.A. Announces selling of below immovable property

| Property Location: | The properties "a" and "b" are located in the place called Hoçë e Madhe, at 2.9km distance from the city center of Rahovec.                 |
|--------------------|---------------------------------------------------------------------------------------------------------------------------------------------|
|                    | The property "c" is located near of village Potoqan i Eperm, at 6.5km distance from the city center of Rahovec.                             |
| City and Country:  | Rahovec, Republic of Kosova, https: a & b) 42.400854, 20.681358; c) 42.4020706, 20.626069.                                                  |
| Parcel/s:          | a) P-71510008-00086-0; b) P-71510008-00089-0; c) P-71510057-04216-3.                                                                        |
| Parcel Surface:    | a) 10,166 m <sup>2</sup> ; b) 3,308m <sup>2</sup> ; c) 2,550m <sup>2</sup> .                                                                |
| Property consists: | The properties are located in the middle of the agricultural fields, where the neighboring properties are mainly of agricultural character. |
| Price:             | €24,000                                                                                                                                     |
| Note:              |                                                                                                                                             |

Photos of Property: "c"