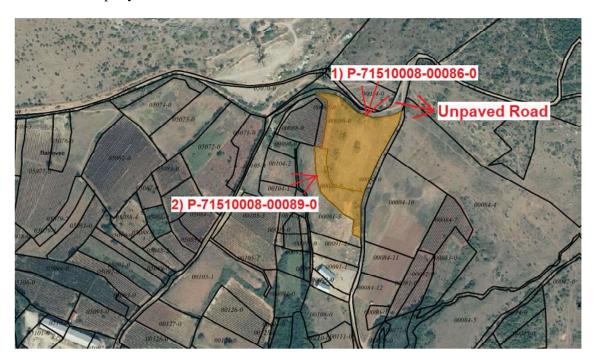

## TEB SH.A. Announces selling of below immovable property

| Property Location: | The properties "a" and "b" are located in the place called Hoçë e Madhe, at 2.9km distance from the city center of Rahovec.                 |
|--------------------|---------------------------------------------------------------------------------------------------------------------------------------------|
|                    | The property "c" is located near of village Potoqan i Eperm, at 6.5km distance from the city center of Rahovec.                             |
| City and Country:  | Rahovec, Republic of Kosova, https: a & b) 42.400854, 20.681358; c) 42.4020706, 20.626069.                                                  |
| Parcel/s:          | a) P-71510008-00086-0; b) P-71510008-00089-0; c) P-71510057-04216-3.                                                                        |
| Parcel Surface:    | a) 10,166 m <sup>2</sup> ; b) 3,308m <sup>2</sup> ; c) 2,550m <sup>2</sup> .                                                                |
| Property consists: | The properties are located in the middle of the agricultural fields, where the neighboring properties are mainly of agricultural character. |
| Price:             | €24,000                                                                                                                                     |
| Note:              |                                                                                                                                             |

Photos of Property: "a" & "b"

TEB Sh. A. Main Office Preoc no no. 7KM main road Prishtina-Ferizaj Gracanica 10500, Republic of Kosova Tel: 038 230 000 www.teb-kos.com

TEB Sh. A. Main Office Preoc no no. 7KM main road Prishtina-Ferizaj Gracanica 10500, Republic of Kosova Tel: 038 230 000 www.teb-kos.com