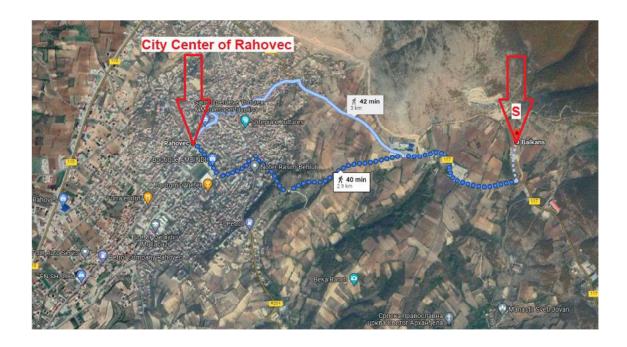

## TEB SH.A. Announces selling of below immovable property

| Property Location: | The properties "a" and "b" are located in the place called Hoçë e Madhe, at 2.9km distance from the city center of Rahovec.                 |
|--------------------|---------------------------------------------------------------------------------------------------------------------------------------------|
|                    | The property "c" is located near of village Potoqan i Eperm, at 6.5km distance from the city center of Rahovec.                             |
| City and Country:  | Rahovec, Republic of Kosova, https: a & b) 42.400854, 20.681358; c) 42.4020706, 20.626069.                                                  |
| Parcel/s:          | a) P-71510008-00086-0; b) P-71510008-00089-0; c) P-71510057-04216-3.                                                                        |
| Parcel Surface:    | a) 10,166 m <sup>2</sup> ; b) 3,308m <sup>2</sup> ; c) 2,550m <sup>2</sup> .                                                                |
| Property consists: | The properties are located in the middle of the agricultural fields, where the neighboring properties are mainly of agricultural character. |
| Price:             | €24,000                                                                                                                                     |
| Note:              |                                                                                                                                             |

Photos of Property: "a" & "b"

TEB Sh. A. Main Office Preoc no no. 7KM main road Prishtina-Ferizaj Gracanica 10500, Republic of Kosova Tel: 038 230 000 www.teb-kos.com

TEB Sh. A. Main Office Preoc no no. 7KM main road Prishtina-Ferizaj Gracanica 10500, Republic of Kosova Tel: 038 230 000 www.teb-kos.com